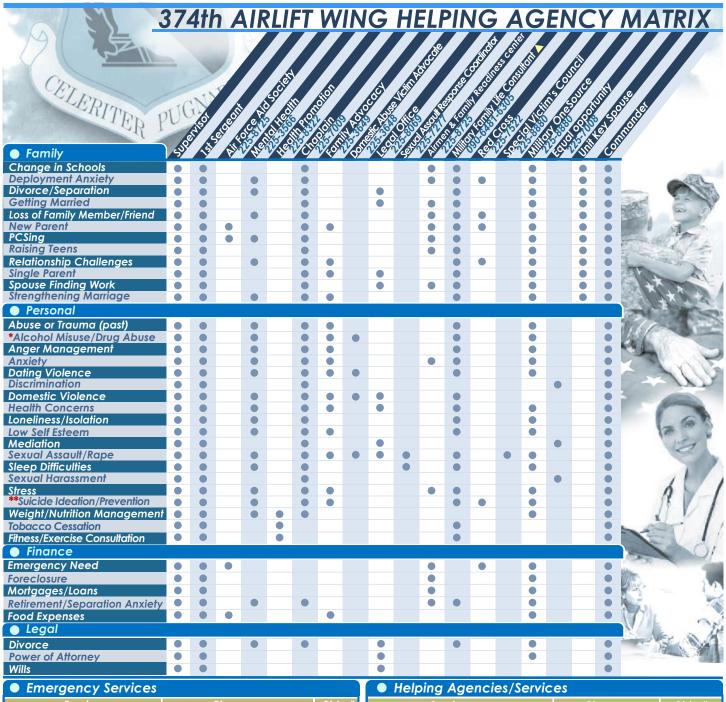

| <ul><li>Emergency Services</li></ul>          |                                                                 |              |  |
|-----------------------------------------------|-----------------------------------------------------------------|--------------|--|
| Service                                       | Phone                                                           | Bldg #       |  |
| Emergency Security Force<br>Fire<br>Ambulance | 911<br>Japanese Cell 0425076560<br>Cell Phone 0425522510 ex.911 |              |  |
| ** Military Crisis Life Line                  | 94-800-273-TALK (8255) Direct Dial DSN:118                      |              |  |
| Urgent Care                                   | 225-7740                                                        | 4408